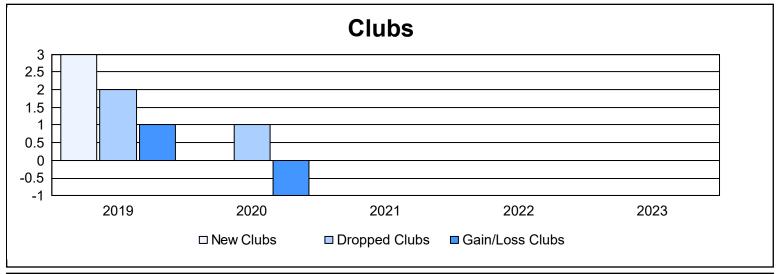

District 385 As of June 2023 Cumulative

| Year      | New<br>Clubs | Dropped<br>Clubs | Gain/<br>Loss<br>Clubs | New<br>Members | Charter<br>Members | Reinstate<br>Members | Transfer<br>Members | Total<br>Member<br>Added | Total<br>Members<br>Dropped | Gain/<br>Loss<br>Members |
|-----------|--------------|------------------|------------------------|----------------|--------------------|----------------------|---------------------|--------------------------|-----------------------------|--------------------------|
| 2018-2019 | 3            | 2                | 1                      | 81             | 108                | 7                    | 21                  | 217                      | 489                         | -272                     |
| 2019-2020 | 0            | 1                | -1                     | 0              | 17                 | 2                    | 19                  | 38                       | 312                         | -274                     |
| 2020-2021 | 0            | 0                | 0                      | 293            | 19                 | 14                   | 33                  | 359                      | 265                         | 94                       |
| 2021-2022 | 0            | 0                | 0                      | 176            | 7                  | 7                    | 18                  | 208                      | 373                         | -165                     |
| 2022-2023 | 0            | 0                | 0                      | 393            | 14                 | 6                    | 8                   | 421                      | 307                         | 114                      |
| Average   | 1            | 1                | 0                      | 189            | 33                 | 7                    | 20                  | 249                      | 349                         | -101                     |