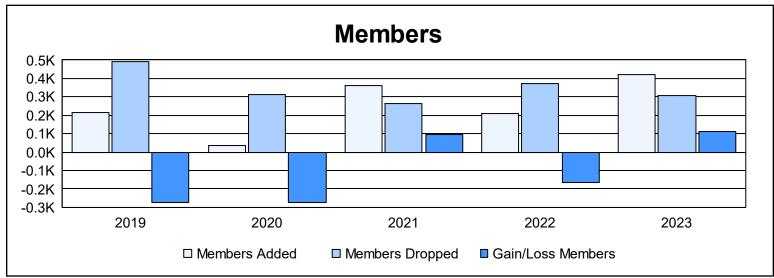

District 385 As of June 2023 Cumulative

| Year      | New<br>Clubs | Dropped<br>Clubs | Gain/<br>Loss<br>Clubs | New<br>Members | Charter<br>Members | Reinstate<br>Members | Transfer<br>Members | Total<br>Member<br>Added | Total<br>Members<br>Dropped | Gain/<br>Loss<br>Members |
|-----------|--------------|------------------|------------------------|----------------|--------------------|----------------------|---------------------|--------------------------|-----------------------------|--------------------------|
| 2018-2019 | 3            | 2                | 1                      | 81             | 108                | 7                    | 21                  | 217                      | 489                         | -272                     |
| 2019-2020 | 0            | 1                | -1                     | 0              | 17                 | 2                    | 19                  | 38                       | 312                         | -274                     |
| 2020-2021 | 0            | 0                | 0                      | 293            | 19                 | 14                   | 33                  | 359                      | 265                         | 94                       |
| 2021-2022 | 0            | 0                | 0                      | 176            | 7                  | 7                    | 18                  | 208                      | 373                         | -165                     |
| 2022-2023 | 0            | 0                | 0                      | 393            | 14                 | 6                    | 8                   | 421                      | 307                         | 114                      |
| Average   | 1            | 1                | 0                      | 189            | 33                 | 7                    | 20                  | 249                      | 349                         | -101                     |